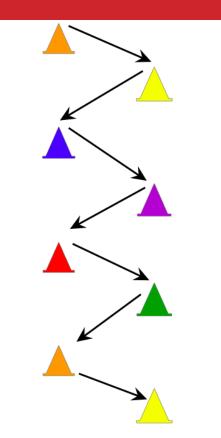

## Side Slide Cuts

- Start at the first cone.
- Side Slide to the next cone keeping knees bent and body low (defensive position).
- Tap the top of the cone before side shuffling to the next cone.

**Equipment Needed:** 8 cones (6" to 12") per active ninja. **Set Up:** Create a zigzag course of cones 6-10 feet apart.