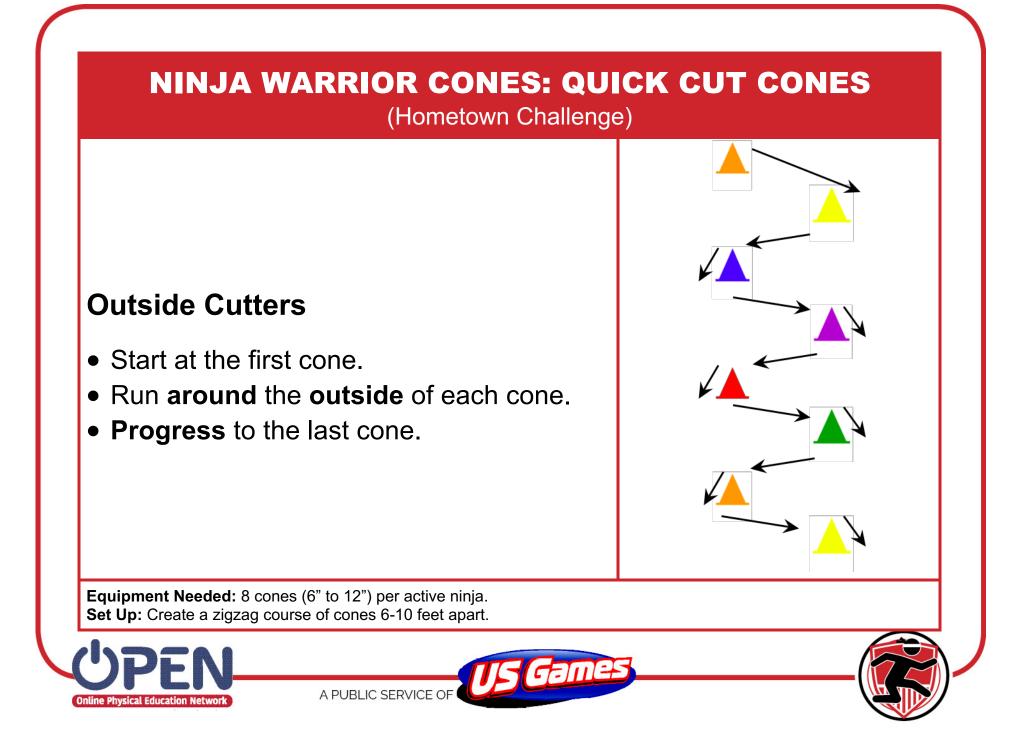

## Side Slide Cuts

- Start at the first cone.
- Side Slide to the next cone keeping knees bent and body low (defensive position).
- Tap the top of the cone before side shuffling to the next cone.

**Equipment Needed:** 8 cones (6" to 12") per active ninja. **Set Up:** Create a zigzag course of cones 6-10 feet apart.