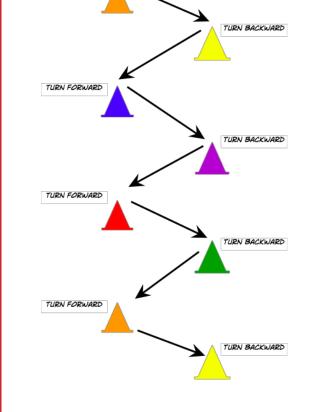

## Super-Ninja Side Slides

- Start at the first cone.
- Side slide to the next cone staying low.
- Tap the top of the cone.
- Turn around backward and side shuffle to the next cone.

A PUBLIC SERVICE OI

- Tap the top of the cone.
- Turn forward and repeat.