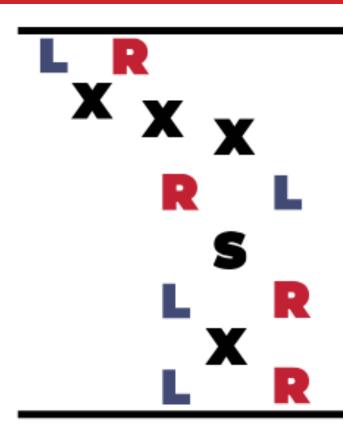

## **NINJA WARRIOR STICK YOUR JUMP COURSE**

(National Challenge)

### Can you stick your jumps?

Use 9 jumps to make it across the jump course (from line to line).

Complete the pattern below.

**Line = Start/Finish** 

L R = Straddle Jump Both Feet

**X** = Both Feet Together

L R = Straddle Jump Both Feet

**S = Turn Around** 

L R = Straddle Jump Both Feet

**X** = Both Feet Together

**X** = Both Feet Together

**X** = Both Feet Together

L R = Straddle Jump Both Feet

**Equipment Needed:** Floor Tape