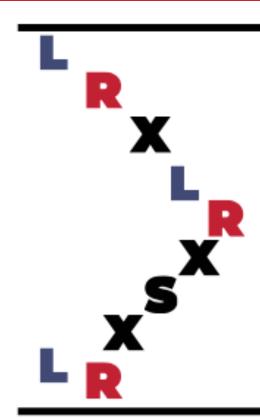

# **NINJA WARRIOR STICK YOUR JUMP COURSE 2**

(Hometown Challenge)

### Can you stick your jumps?

Use 10 jumps to make it across the jump course (from line to line).

Complete the pattern below.

Line = Start/Finish

R = Right Foot

L = Left Foot

X = Both Feet

**S = Turn Around** 

X = Both Feet

R = Right Foot

L = Left Foot

X = Both Feet

R = Right Foot

L = Left Foot

**Equipment Needed:** Floor Tape

Set Up: Create 2 parallel lines 6–10 feet apart (based on student ability).