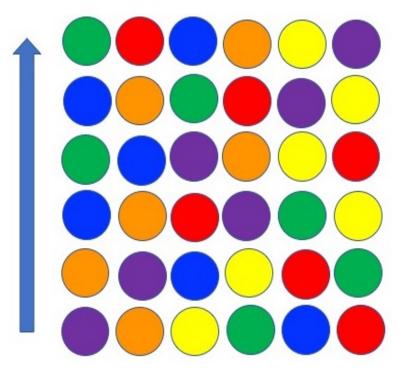

**Equipment Needed:** 36 spot markers **Set Up:** Create a 6x6 grid using different color spot markers.